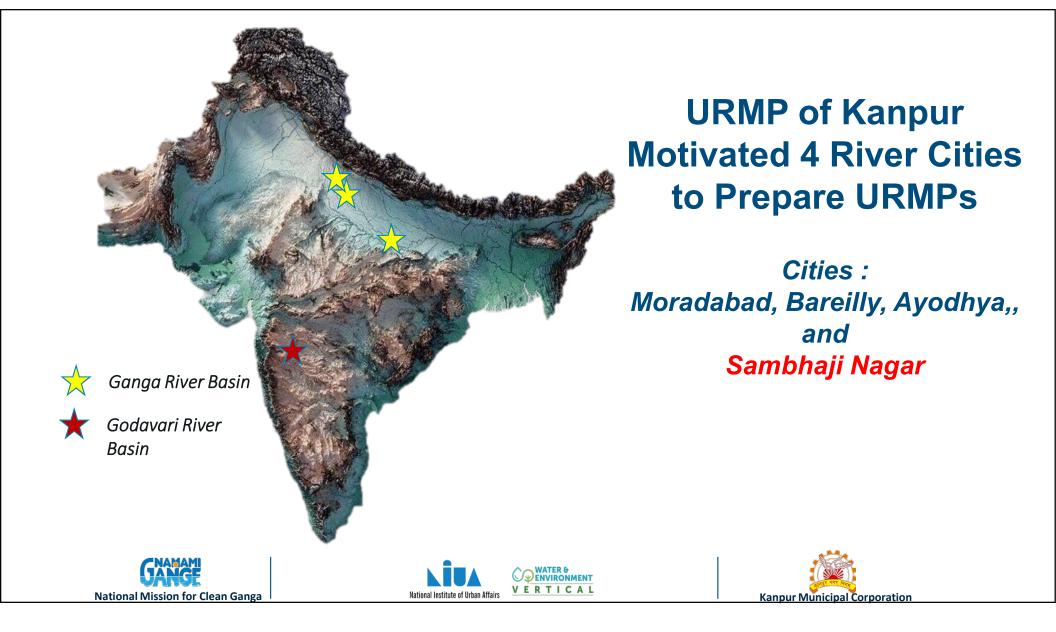

|                                                                                 |                                                                             |                                                                                 |                                                       |
| Institute of Urban Affairs       Image: Construction of the constr |                                                                                 |                                                                             |                                                                                 |                                                       |



## River Cities Alliance (RCA)

### **Alliance Cities**



"There is a need for new thinking for **River Cities**"

> Hon'ble Prime Minister of India National Ganga Council Meeting Kanpur, 2019

The alliance has been launched initially with 30 cities namely Dehradun, Rishikesh, Haridwar, Srinagar, Varanasi, Kanpur, Prayagraj, Farrukhabad, Mirzapur, Mathura, Bijnor, Ayodhya, Patna, Bhagalpur, Begusarai, Munger, Sahibganj, Rajmahal, Howrah, Jangipur, Hugli-Chinsurah, Behrampore, Maheshtala, Aurangabad, Chennai, Bhubaneshwar, Hyderabad, Pune, Udaipur and Vijaywada.





## Key Takeaways



# Thank you!