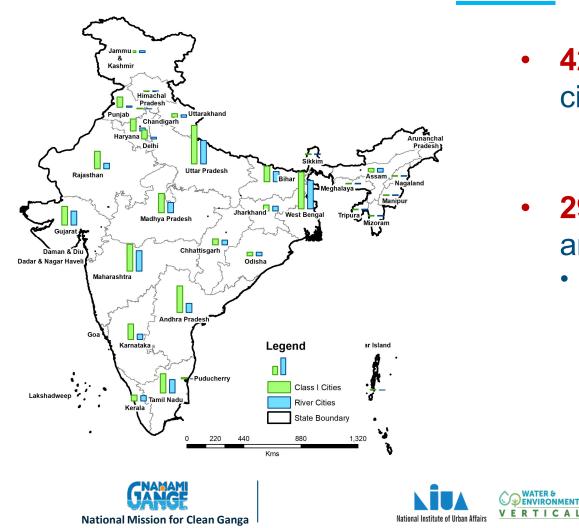

## **River Cities in India**

- 42 out of 53 metropolitan cities in India are river centric
- 293 out of 504 Class I towns are river towns
  - Around 75% towns are located in U.P., W.B., Maharashtra, Andhra Pradesh, Gujarat, and Madhya Pradesh