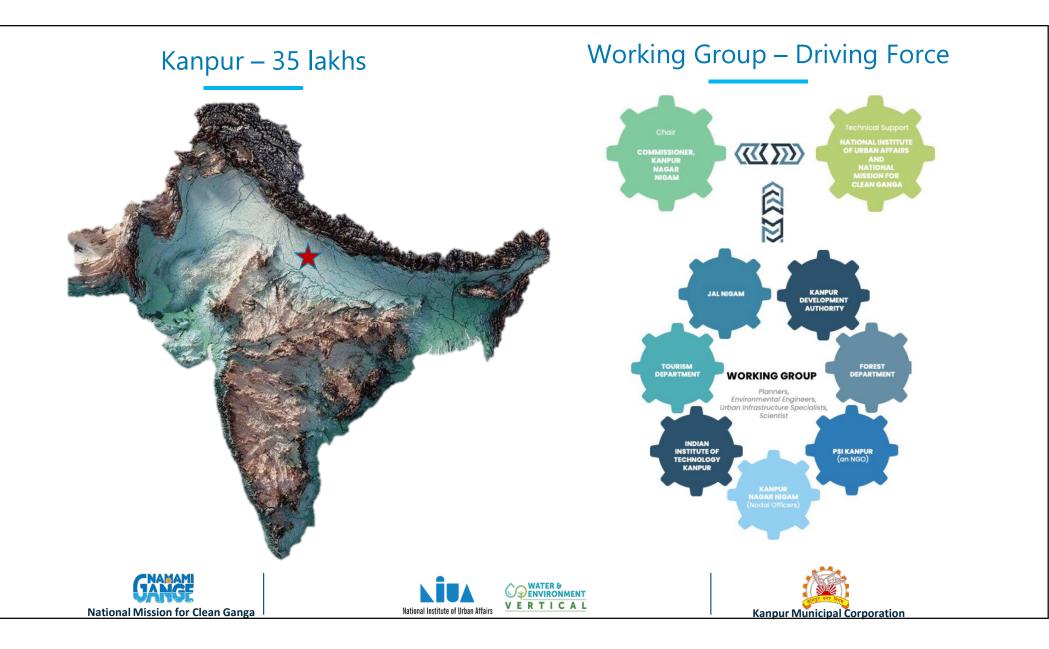

#### Approach Anchored at Kanpur Nagar Nigam **Baselining for URMP Consultation Workshops** Assessment to know Green marketing is a practice whereby companies seek to Status Quo go above and beyond traditional **SWOT Formation of Working Group Identify projects** About 50 individuals from all Owning URMP preparation Consultative process with all agencies in Kanpur Department to suggest projects VERTICAL National Institute of Urban Affairs Kanpur Municipal Corporation