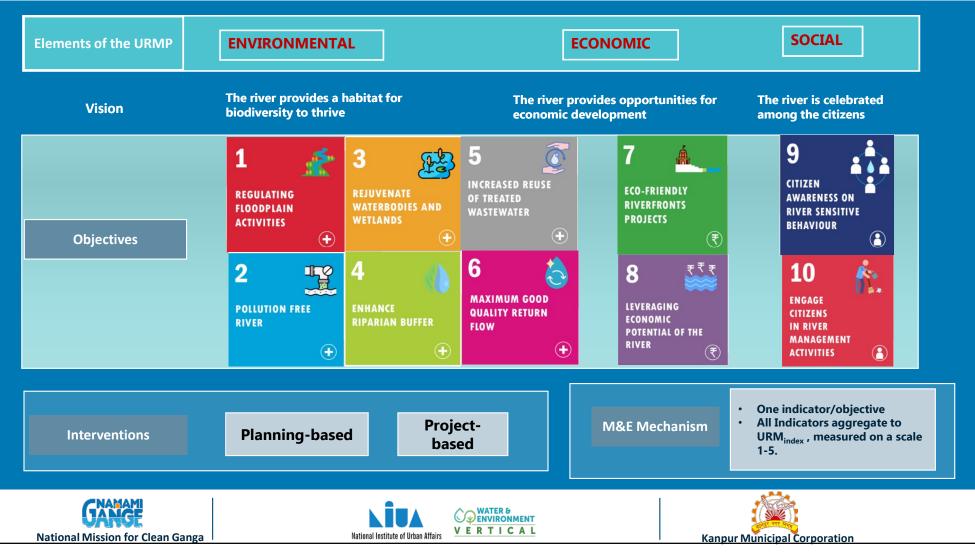

# Managing Urban Rivers : Planning to Practice Kanpur Experience

Dr. Uday Bhonde Sr. Program Specialist (Water & Environment) National Institute of Urban Affairs - NIUA New Delhi ubhonde@niua.org

## Saturday 24 September, 1:00 PM











## **River Cities in India**



- 42 out of 53 metropolitan cities in India are river centric
- 293 out of 504 Class I towns are river towns
  - Around 75% towns are located in U.P., W.B., Maharashtra, Andhra Pradesh, Gujarat, and Madhya Pradesh

Kanpur Municipal Corporation



#### Pollution Abatement Strategies relies on Engineering Solutions



## Strategic Framework - URMP











## **URMP** - Kanpur













### URMP\_Framework







#### Approach Anchored at Kanpur Nagar Nigam **Baselining for URMP Consultation Workshops** Assessment to know Green marketing is a practice whereby companies seek to Status Quo go above and beyond traditional **SWOT Formation of Working Group Identify projects** About 50 individuals from all Owning URMP preparation Consultative process with all agencies in Kanpur Department to suggest projects VERTICAL National Institute of Urban Affairs Kanpur Municipal Corporation

National Mission for Clean Ganga

## Baselining & Prioritization of URMP Objective



| 19 Interventions - URMP