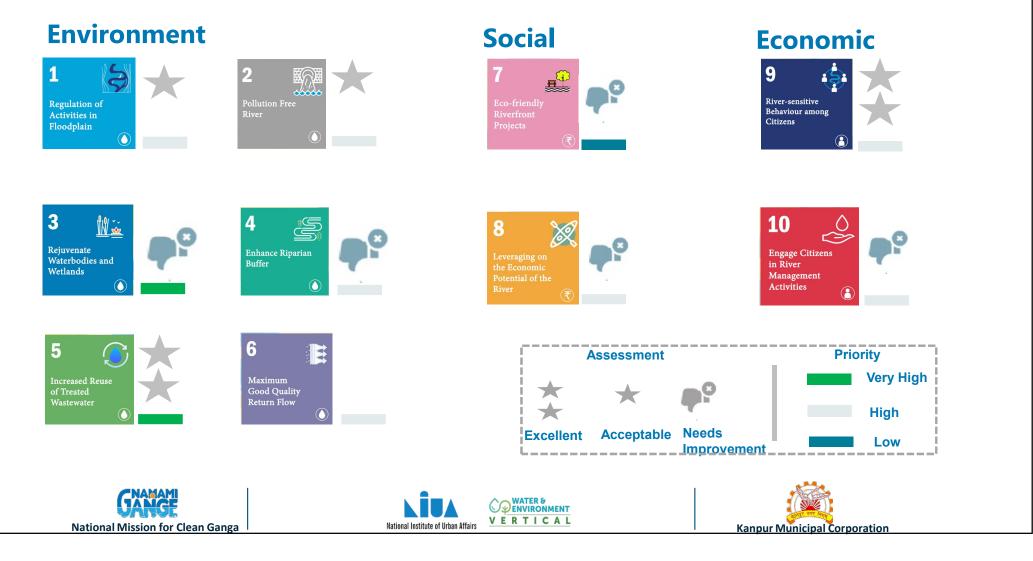

## Baselining & Prioritization of URMP Objective

| 19 Interventions - URMP                                                                                                                                                                                                                                                                                                                                                                                                                                                                                                                                                                                                                                                                                                                                                                                                                                                                                                                                                                                                                                                                                                                                                                                                                                                                                                                                                                                                                                                                                                                                                                                                                                                                                                                                                                                                                                                                                                                                                                                                                                                                |                                                                                 |                                                                             |                                                                                 |                                                       |
|----------------------------------------------------------------------------------------------------------------------------------------------------------------------------------------------------------------------------------------------------------------------------------------------------------------------------------------------------------------------------------------------------------------------------------------------------------------------------------------------------------------------------------------------------------------------------------------------------------------------------------------------------------------------------------------------------------------------------------------------------------------------------------------------------------------------------------------------------------------------------------------------------------------------------------------------------------------------------------------------------------------------------------------------------------------------------------------------------------------------------------------------------------------------------------------------------------------------------------------------------------------------------------------------------------------------------------------------------------------------------------------------------------------------------------------------------------------------------------------------------------------------------------------------------------------------------------------------------------------------------------------------------------------------------------------------------------------------------------------------------------------------------------------------------------------------------------------------------------------------------------------------------------------------------------------------------------------------------------------------------------------------------------------------------------------------------------------|---------------------------------------------------------------------------------|-----------------------------------------------------------------------------|---------------------------------------------------------------------------------|-------------------------------------------------------|
| <b>1.</b> Strengthen river-<br>related planning<br>regulations in Master<br>Plan 2041                                                                                                                                                                                                                                                                                                                                                                                                                                                                                                                                                                                                                                                                                                                                                                                                                                                                                                                                                                                                                                                                                                                                                                                                                                                                                                                                                                                                                                                                                                                                                                                                                                                                                                                                                                                                                                                                                                                                                                                                  | <ol> <li>Real time display of river water quality</li> </ol>                    | <b>3.</b> Strengthen FSSM in the city                                       | <b>4.</b> Implement DEWATS in specific locations                                | 17. Develop dedicated river-based sensitization       |
| 5. Enhance solid waste<br>management along river<br>banks                                                                                                                                                                                                                                                                                                                                                                                                                                                                                                                                                                                                                                                                                                                                                                                                                                                                                                                                                                                                                                                                                                                                                                                                                                                                                                                                                                                                                                                                                                                                                                                                                                                                                                                                                                                                                                                                                                                                                                                                                              | 6. Develop GIS-based<br>database for water<br>bodies in the city                | <b>7.</b> Provide boundary protection for all major water bodies            | 8. Revive and beautify<br>Mama Talav and Mangla<br>Vihar water bodies           | programme<br>18. Engage citizens for                  |
| 9. Develop riparian zone<br>along Pandu River in<br>selected locations                                                                                                                                                                                                                                                                                                                                                                                                                                                                                                                                                                                                                                                                                                                                                                                                                                                                                                                                                                                                                                                                                                                                                                                                                                                                                                                                                                                                                                                                                                                                                                                                                                                                                                                                                                                                                                                                                                                                                                                                                 | 10. Establish practical<br>modality of reusing<br>maximum treated<br>wastewater | <b>11.</b> Reuse treated<br>wastewater for all parks<br>within 3 km of STPs | <b>12.</b> Develop a scientific city water balance                              | water quality monitoring                              |
| <b>13.</b> Clean the drains in two major sub-catchments                                                                                                                                                                                                                                                                                                                                                                                                                                                                                                                                                                                                                                                                                                                                                                                                                                                                                                                                                                                                                                                                                                                                                                                                                                                                                                                                                                                                                                                                                                                                                                                                                                                                                                                                                                                                                                                                                                                                                                                                                                | 14. Develop a Ganga<br>Park at Atal Ghat                                        | 15. Develop a floating restaurant                                           | 16. Develop cultural<br>theme boat ride between<br>Ganga Barrage and<br>Bithoor | <b>19.</b> Engage citizens for<br>river bank clean-up |
| All Interventions Aligned with National Missions                                                                                                                                                                                                                                                                                                                                                                                                                                                                                                                                                                                                                                                                                                                                                                                                                                                                                                                                                                                                                                                                                                                                                                                                                                                                                                                                                                                                                                                                                                                                                                                                                                                                                                                                                                                                                                                                                                                                                                                                                                       |                                                                                 |                                                                             |                                                                                 |                                                       |
| Institute of Urban Affairs       Image: Construction of the constr |                                                                                 |                                                                             |                                                                                 |                                                       |