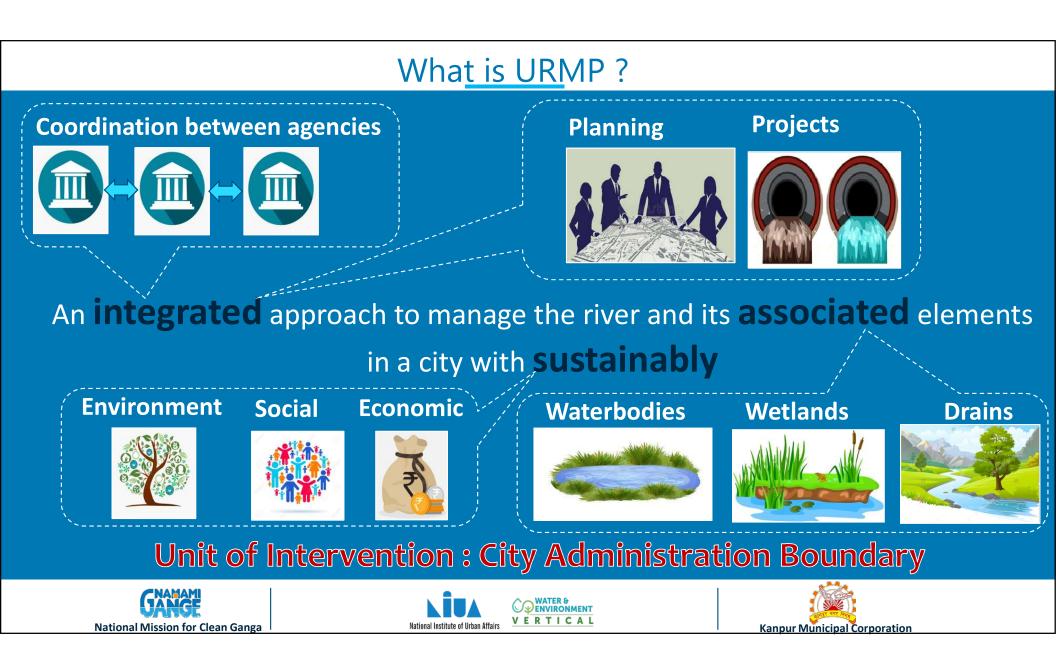

# Managing Urban Rivers : Planning to Practice Kanpur Experience

Dr. Uday Bhonde Sr. Program Specialist (Water & Environment) National Institute of Urban Affairs - NIUA New Delhi ubhonde@niua.org

## Saturday 24 September, 1:00 PM











## **River Cities in India**



- 42 out of 53 metropolitan cities in India are river centric
- 293 out of 504 Class I towns are river towns
  - Around 75% towns are located in U.P., W.B., Maharashtra, Andhra Pradesh, Gujarat, and Madhya Pradesh

Kanpur Municipal Corporation



#### Pollution Abatement Strategies relies on Engineering Solutions



## Strategic Framework - URMP











## **URMP** - Kanpur













### URMP\_Framework







#### Approach Anchored at Kanpur Nagar Nigam **Baselining for URMP Consultation Workshops** Assessment to know Green marketing is a practice whereby companies seek to Status Quo go above and beyond traditional **SWOT Formation of Working Group Identify projects** About 50 individuals from all Owning URMP preparation Consultative process with all agencies in Kanpur Department to suggest projects VERTICAL National Institute of Urban Affairs Kanpur Municipal Corporation

National Mission for Clean Ganga

## Baselining & Prioritization of URMP Objective



| 19 Interventions - URMP