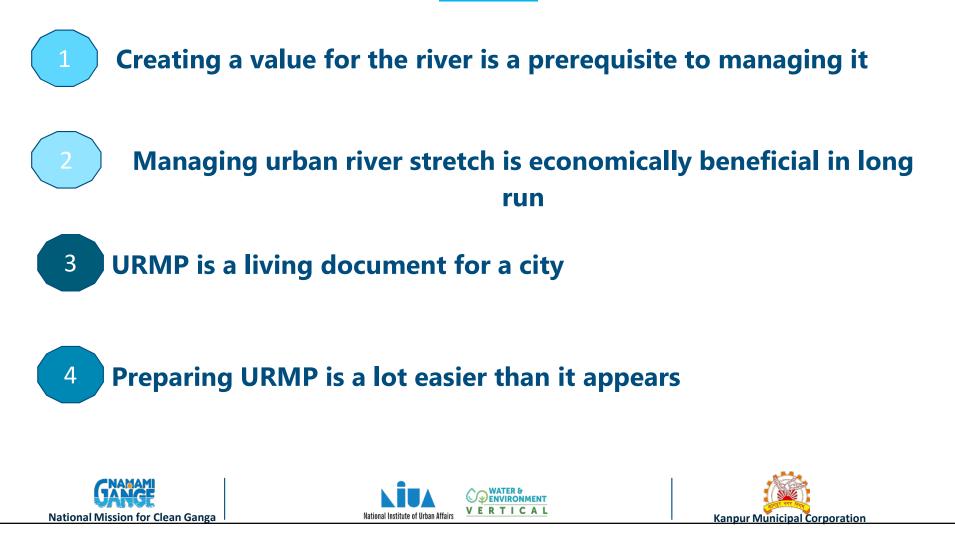

|                                                                                 |                                                       |



## River Cities Alliance (RCA)

### **Alliance Cities**



"There is a need for new thinking for **River Cities**"

> Hon'ble Prime Minister of India National Ganga Council Meeting Kanpur, 2019

The alliance has been launched initially with 30 cities namely Dehradun, Rishikesh, Haridwar, Srinagar, Varanasi, Kanpur, Prayagraj, Farrukhabad, Mirzapur, Mathura, Bijnor, Ayodhya, Patna, Bhagalpur, Begusarai, Munger, Sahibganj, Rajmahal, Howrah, Jangipur, Hugli-Chinsurah, Behrampore, Maheshtala, Aurangabad, Chennai, Bhubaneshwar, Hyderabad, Pune, Udaipur and Vijaywada.





## Key Takeaways



# Thank you!