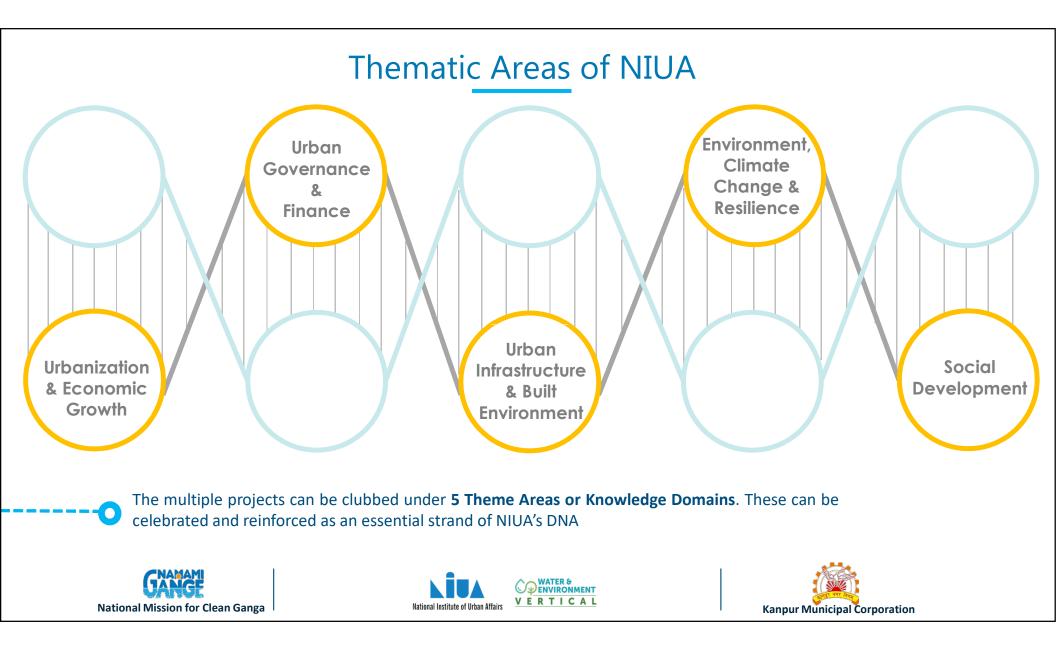

# Managing Urban Rivers : Planning to Practice Kanpur Experience

Dr. Uday Bhonde Sr. Program Specialist (Water & Environment) National Institute of Urban Affairs - NIUA New Delhi ubhonde@niua.org

## Saturday 24 September, 1:00 PM











## **River Cities in India**



- 42 out of 53 metropolitan cities in India are river centric
- 293 out of 504 Class I towns are river towns
  - Around 75% towns are located in U.P., W.B., Maharashtra, Andhra Pradesh, Gujarat, and Madhya Pradesh

Kanpur Municipal Corporation



#### Pollution Abatement Strategies relies on Engineering Solutions



## Strategic Framework - URMP











## **URMP** - Kanpur













### URMP\_Framework







#### Approach Anchored at Kanpur Nagar Nigam **Baselining for URMP Consultation Workshops** Assessment to know Green marketing is a practice whereby companies seek to Status Quo go above and beyond traditional **SWOT Formation of Working Group Identify projects** About 50 individuals from all Owning URMP preparation Consultative process with al