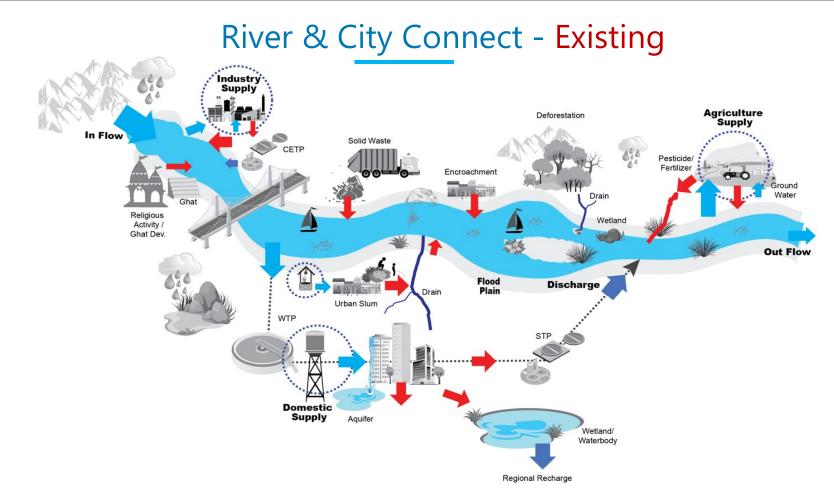

# Managing Urban Rivers : Planning to Practice Kanpur Experience

Dr. Uday Bhonde Sr. Program Specialist (Water & Environment) National Institute of Urban Affairs - NIUA New Delhi ubhonde@niua.org

## Saturday 24 September, 1:00 PM











## **River Cities in India**



- 42 out of 53 metropolitan cities in India are river centric
- 293 out of 504 Class I towns are river towns
  - Around 75% towns are located in U.P., W.B., Maharashtra, Andhra Pradesh, Gujarat, and Madhya Pradesh

Kanpur Municipal Corporation



#### Pollution Abatement Strategies relies on Engineering Solutions



## Strategic Framework - URMP











## **URMP** - Kanpur













### URMP\_Framework







#### Approach Anchored at Kanpur Nagar Nigam **Baselining for URMP Consultation Workshops** Assessment to know Green marketing is a practice whereby companies seek to Status Quo go above and beyond traditional **SWOT Formation of Working Group Identify projects** About 50 individuals from all Owning URMP preparation Consultative process with all agencies in Kanpur Department to suggest projects VERTICAL National Institute of Urban Affairs Kanpur Municipal Corporation

National Mission for Clean Ganga

## Baselining & Prioritization of URMP Objective



| 19 Interventions - URMP